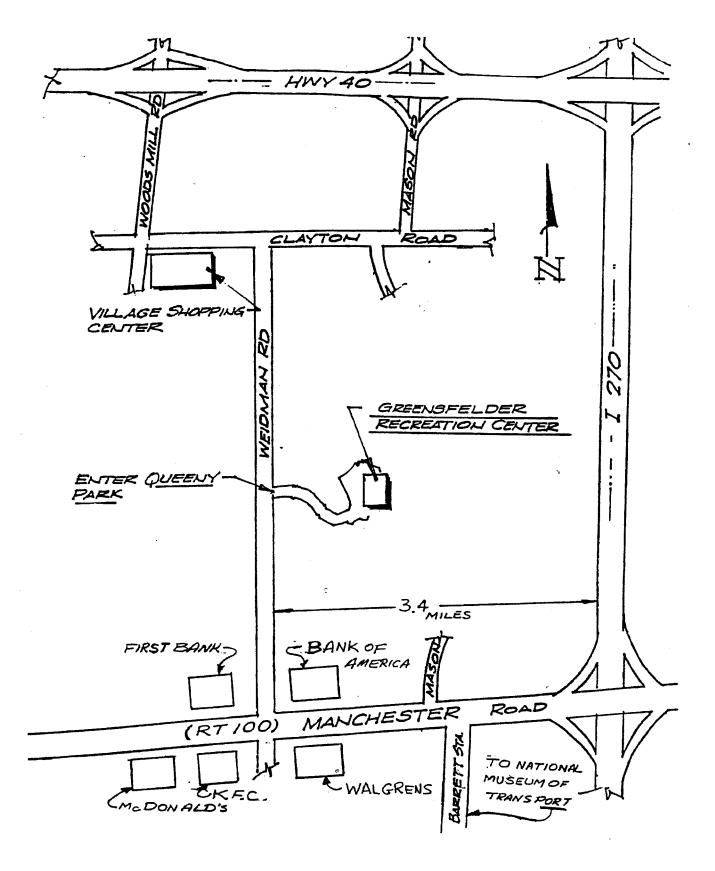

## RAILROAD SWAP MEET

GREENSFELDER RECREATION COMPLEX AT QUEENY PARK 550 WIEDMAN RD., ST. LOUIS, MO 63011